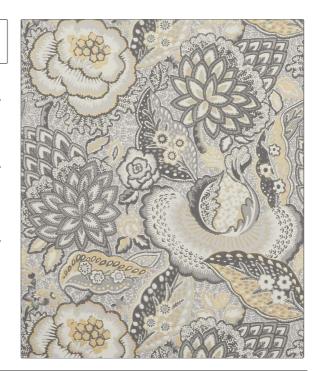

## FABRICUT<sup>®</sup> Wallcovering Product Details

PATTERN Patricia WP
COLOR 504

BRAND APPLICATION

Liberty of London Wallcovering

CATEGORIES COLORS

Non - Woven, ASTM-E84, Wallpaper, En 15102, Prints Grey, Gold

DESIGN TYPES

SCALE

Floral Large

| WIDTH               | VERTICAL REPEAT                                       | HORIZONTAL REPEAT   | CONTENT        |
|---------------------|-------------------------------------------------------|---------------------|----------------|
| 20.60 in (52.32 cm) | 20.50 in (52.07 cm)                                   | 20.50 in (52.07 cm) | 100% Paper     |
| BACKING             | FIRE CODES                                            | PRODUCT NUMBER      | COUNTRY        |
| Pretrimmed          | Passes ASTM-E84, Ce Mark<br>Certified, Passes EN15102 | 5987804             | United Kingdom |