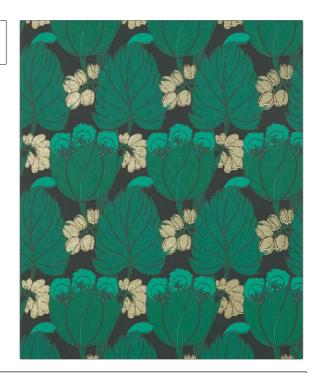

## FABRICUT° Wallcovering Product Details

Regency Tulip WP PATTERN 505 COLOR

BRAND APPLICATION

**Liberty of London** Wallcovering

CATEGORIES COLORS

Non - Woven, ASTM-E84, Wallpaper, En 15102,

Gold, Green, Aqua / Teal

DESIGN TYPES

**Prints** 

SCALE

Floral, Leaves, Tropical / **Botanical** 

Medium

| WIDTH               | VERTICAL REPEAT                                       | HORIZONTAL REPEAT  | CONTENT        |
|---------------------|-------------------------------------------------------|--------------------|----------------|
| 20.50 in (52.07 cm) | 10.30 in (26.16 cm)                                   | 6.80 in (17.27 cm) | 100% Paper     |
| BACKING             | FIRE CODES                                            | PRODUCT NUMBER     | COUNTRY        |
| Pretrimmed          | Passes ASTM-E84, Ce Mark<br>Certified, Passes EN15102 | 5991805            | United Kingdom |