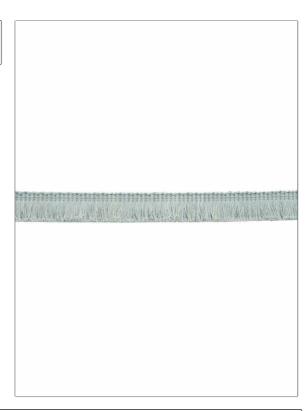

## FABRICU T°Trimming Product Details

PATTERN Blanchard
COLOR La Mer

BRAND APPLICATION

**Trimming** 

USES CATEGORIES

Bedding, Window, Brush / Moss Fringe

Accessories, Furniture

**Fabricut** 

ADDITIONAL PRODUCT NOTES

Exclusive Pattern, Brush Fringe, Total Length: 1.25 In