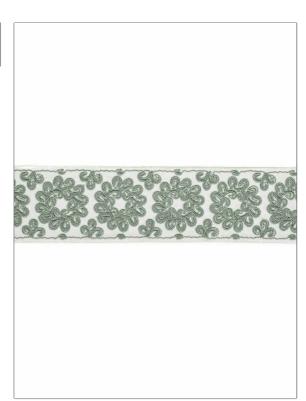

## FABRICUT Trimming Product Details

**Fontenette** PATTERN COLOR 03 BRAND APPLICATION **Fabricut** Trimming USES CATEGORIES Bedding, Window, Braids / Borders / Tape Accessories, Furniture DESIGN TYPES COLORS Aqua / Teal Embroidery, Floral, Leaves, Medallion, Handcrafted, **Botanical** 

| VIDTH             | VERTICAL REPEAT   | HORIZONTAL REPEAT | CONTENT                |
|-------------------|-------------------|-------------------|------------------------|
| 3.50 in (8.89 cm) | 2.50 in (6.35 cm) | 0.00 in (0.00 cm) | 55% Linen, 45% Viscose |
| PRODUCT NUMBER    | COUNTRY           |                   |                        |
| 6009503           | India             |                   |                        |

ADDITIONAL PRODUCT NOTES

Exclusive Pattern, Border / Braid / Tape, Width: 3.50 In