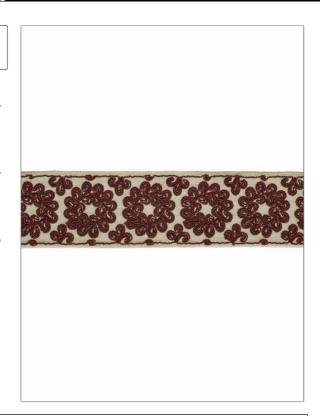

## FABRICUT° Trimming Product Details

PATTERN Fontenette
COLOR 04

BRAND APPLICATION

Fabricut Trimming

USES CATEGORIES

Bedding, Window, Braids / Borders / Tape Accessories, Furniture

COLORS DESIGN TYPES

Red, Burgundy Embroidery, Floral, Leaves, Medallion, Handcrafted,

**Botanical** 

| WIDTH             | VERTICAL REPEAT   | HORIZONTAL REPEAT | CONTENT                |
|-------------------|-------------------|-------------------|------------------------|
| 3.50 in (8.89 cm) | 2.50 in (6.35 cm) | 0.00 in (0.00 cm) | 55% Linen, 45% Viscose |
| PRODUCT NUMBER    | COUNTRY           | _                 |                        |
| 6009504           | India             |                   |                        |

ADDITIONAL PRODUCT NOTES

Exclusive Pattern, Border / Braid / Tape, Width: 3.50 In