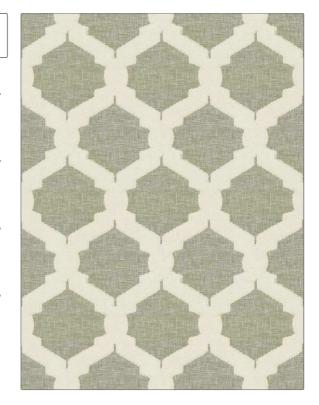

## FABRICUT Fabric Product Details

| PATTERN | Plumose          |
|---------|------------------|
| COLOR   | <b>Parchment</b> |

Diamond

RAILROADED

Not Railroaded

BRAND APPLICATION **Fabricut** Fabric USES CATEGORIES Drapery Sheer воок COLORS Off White / Ivory **Graceful Ease** DESIGN TYPES SCALE Lattice / Fretwork, Large

| WIDTH                | VERTICAL REPEAT     | HORIZONTAL REPEAT  | CONTENT                   |
|----------------------|---------------------|--------------------|---------------------------|
| 55.00 in (139.70 cm) | 11.25 in (28.58 cm) | 8.75 in (22.22 cm) | 86% Cotton, 14% Polyester |
| BACKING              | PRODUCT NUMBER      | DATE BOOKED        | COUNTRY                   |
|                      | 6052202             | 03/2022            | India                     |
| CLEANING CODES       | _                   |                    |                           |
| S                    |                     |                    |                           |