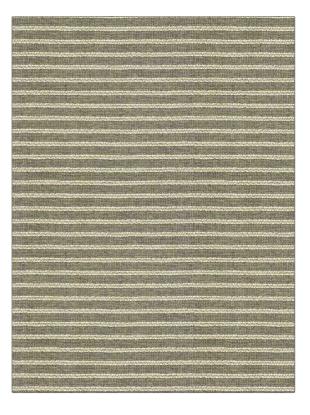

## FABRICUT<sup>®</sup>Fabric Product Details

| PATTERN<br>COLOR                  | Paolina<br>Granite |                   |  |
|-----------------------------------|--------------------|-------------------|--|
| BRAND                             |                    | APPLICATION       |  |
| Fabricut                          |                    | Fabric            |  |
| USES                              |                    | CATEGORIES        |  |
| Drapery                           |                    | Sheer, Casements  |  |
| BOOK                              |                    | COLORS            |  |
| Graceful Ease                     |                    | Grey, Taupe / Tan |  |
| DESIGN TYPES                      |                    | SCALE             |  |
| Stripes, Contemporary /<br>Modern |                    | Small             |  |
| RAILROADED                        |                    |                   |  |

Not Railroaded

| WIDTH                | VERTICAL REPEAT        | HORIZONTAL REPEAT   | CONTENT        |
|----------------------|------------------------|---------------------|----------------|
| 54.00 in (137.16 cm) | 1.00 in (2.54 cm)      | 0.00 in (0.00 cm)   | 100% Polyester |
| BACKING              | PRODUCT NUMBER 6052701 | DATE BOOKED 03/2022 |                |
| CLEANING CODES       |                        |                     |                |