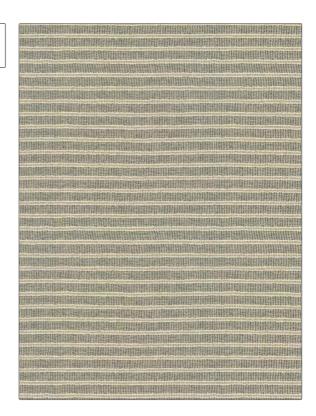

## FABRICUT Fabric Product Details

| PATTERN Paolina COLOR Earth       |                  |  |
|-----------------------------------|------------------|--|
| BRAND                             | APPLICATION      |  |
| Fabricut                          | Fabric           |  |
| USES                              | CATEGORIES       |  |
| Drapery                           | Sheer, Casements |  |
| воок                              | COLORS           |  |
| Graceful Ease                     | Linen            |  |
| DESIGN TYPES                      | SCALE            |  |
| Stripes, Contemporary /<br>Modern | Small            |  |
| RAILROADED                        |                  |  |

| VIDTH                | VERTICAL REPEAT   | HORIZONTAL REPEAT | CONTENT        |
|----------------------|-------------------|-------------------|----------------|
| 54.00 in (137.16 cm) | 1.00 in (2.54 cm) | 0.00 in (0.00 cm) | 100% Polyester |
| BACKING              | PRODUCT NUMBER    | DATE BOOKED       | COUNTRY        |
|                      | 6052702           | 03/2022           | India          |
| CLEANING CODES       | _                 |                   |                |
| 5                    |                   |                   |                |