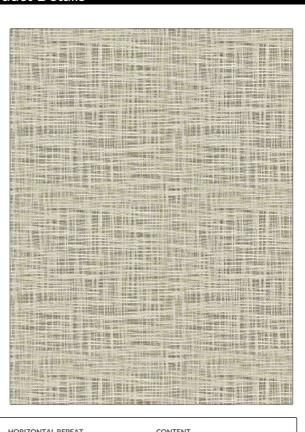

## ${ m F} \ { m A} \ { m B} \ { m R} \ { m I} \ { m C} \ { m U} \ { m T}^{*}$ Fabric Product Details

| PATTERN<br>COLOR     | Neomeris<br>Pearl |                   |  |
|----------------------|-------------------|-------------------|--|
| BRAND                |                   | APPLICATION       |  |
| DRAIND               |                   | AFFLICATION       |  |
| Fabricut             |                   | Fabric            |  |
|                      |                   |                   |  |
| USES                 |                   | CATEGORIES        |  |
| Drapery              |                   | Casements         |  |
| воок                 |                   | COLORS            |  |
| Graceful Ease        |                   | Off White / Ivory |  |
|                      |                   |                   |  |
| DESIGN TYPES         |                   | RAILROADED        |  |
| Solid, Texture Plain |                   | Not Railroaded    |  |

| WIDTH                | VERTICAL REPEAT        | HORIZONTAL REPEAT | CONTENT                   |
|----------------------|------------------------|-------------------|---------------------------|
| 54.00 in (137.16 cm) | 0.00 in (0.00 cm)      | 0.00 in (0.00 cm) | 83% Polyester, 17% Cotton |
| BACKING              | PRODUCT NUMBER 6053602 | DATE BOOKED       |                           |
| CLEANING CODES       | _                      |                   |                           |
|                      |                        |                   |                           |