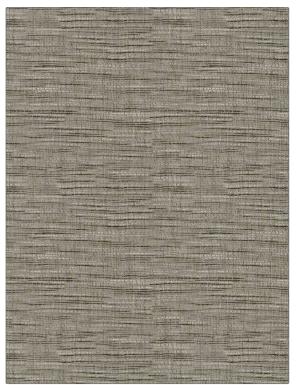

## FABRICUT Fabric Product Details

| pattern Codium<br>color 02 |               |  |
|----------------------------|---------------|--|
| BRAND                      | APPLICATION   |  |
| Fabricut                   | Fabric        |  |
| USES                       | CATEGORIES    |  |
| Drapery                    | Casements     |  |
| COLORS                     | DESIGN TYPES  |  |
| Black, Taupe / Tan         | Texture Plain |  |
| RAILROADED                 | _             |  |
| Not Railroaded             |               |  |
|                            |               |  |
|                            |               |  |