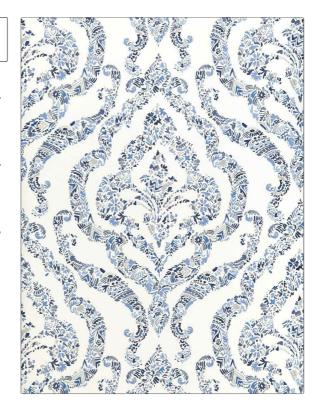

## FABRICUT® Wallcovering Product Details

PATTERN 50375W Namba COLOR NAVY-01

BRAND

APPLICATION

**Fabricut** 

Wallcovering

CATEGORIES

воок

Non - Woven, Wallpaper,

Prints

Luxe Subtleties Wallcovering

COLORS

DESIGN TYPES

Blue, Navy

Print Pattern, Damask

SCALE

Large

| WIDTH                  | VERTICAL REPEAT                      | HORIZONTAL REPEAT   | CONTENT              |
|------------------------|--------------------------------------|---------------------|----------------------|
| 20.50 in (52.07 cm)    | 20.87 in (53.01 cm)                  | 20.50 in (52.07 cm) | Polyester, Cellulose |
| BACKING                | FIRE CODES                           | PRODUCT NUMBER      | DATE BOOKED          |
| Strippable, Pretrimmed | Ce Mark Certified, Passes<br>EN15102 | 6061001             | 04/2022              |
| COUNTRY                |                                      |                     |                      |
| United Kingdom         | _                                    |                     |                      |