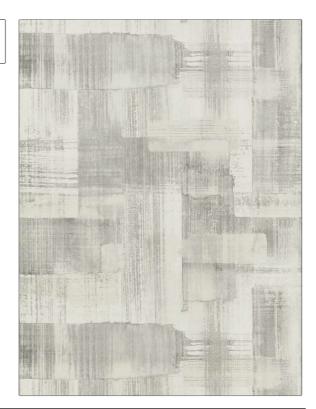

## FABRICUT® Wallcovering Product Details

pattern 50379W Omni color GREY-01

BRAND

APPLICATION

**Fabricut** 

Wallcovering

CATEGORIES

воок

Non - Woven, Wallpaper, Prints Luxe Subtleties Wallcovering

COLORS

DESIGN TYPES

Grey

Print Pattern, Contemporary / Modern, Abstract

SCALE

Large

| WIDTH                  | VERTICAL REPEAT                      | HORIZONTAL REPEAT   | CONTENT              |
|------------------------|--------------------------------------|---------------------|----------------------|
| 20.50 in (52.07 cm)    | 12.62 in (32.05 cm)                  | 20.50 in (52.07 cm) | Polyester, Cellulose |
| BACKING                | FIRE CODES                           | PRODUCT NUMBER      | DATE BOOKED          |
| Strippable, Pretrimmed | Ce Mark Certified, Passes<br>EN15102 | 6061901             | 04/2022              |