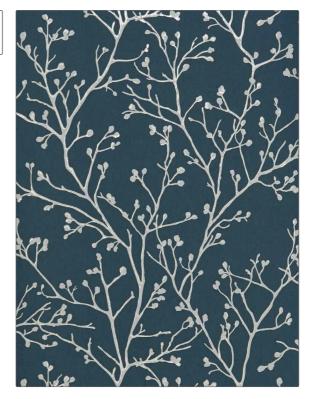

## FABRICUT Wallcovering Product Details

PATTERN 50395W Shrub color 502

BRAND APPLICATION

Fabricut Wallcovering

CATEGORIES COLORS

Non - Woven, Prints Navy, Metallic

DESIGN TYPES SCALE

Floral, Leaves, Print Pattern Medium

| WIDTH                  | VERTICAL REPEAT     | HORIZONTAL REPEAT   | CONTENT              |
|------------------------|---------------------|---------------------|----------------------|
| 20.87 in (53.01 cm)    | 12.50 in (31.75 cm) | 20.87 in (53.01 cm) | Polyester, Cellulose |
| BACKING                | PRODUCT NUMBER      | COUNTRY             | _                    |
| Strippable, Pretrimmed | 6064602             | China               |                      |

ADDITIONAL PRODUCT NOTES

Strippable, Pretrimmed, Lead & Formaldehyde Free, Latex Free, Paste The Wall, Drop Match, Nonwoven Paper, Unpasted, Washable