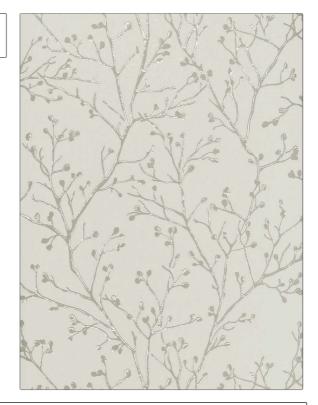

## FABRICUT<sup>®</sup> Wallcovering Product Details

pattern 50395W Shrub color 503

BRAND APPLICATION

Fabricut Wallcovering

CATEGORIES COLORS

Non - Woven, Prints Grey, Metallic

DESIGN TYPES SCALE

Floral, Leaves, Print Pattern Medium