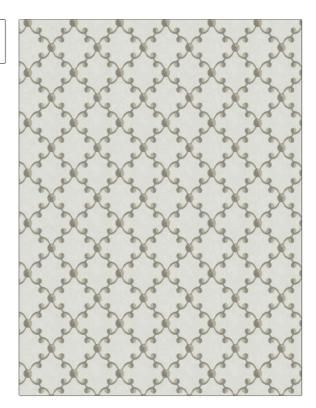

## FABRICUT Fabric Product Details

| PATTERN                                                   | Morisette |                        |  |
|-----------------------------------------------------------|-----------|------------------------|--|
| COLOR                                                     | Linen     |                        |  |
| BRAND                                                     |           | APPLICATION            |  |
| Fabricut                                                  |           | Fabric                 |  |
| USES                                                      |           | CATEGORIES             |  |
| Bedding, Drapery                                          |           | Crewels / Embroideries |  |
| воок                                                      |           | COLORS                 |  |
| French General Linen                                      |           | Grey, Linen            |  |
| DESIGN TYPES                                              |           | SCALE                  |  |
| Embroidery, Lattice /<br>Fretwork, Scrollwork,<br>Diamond |           | Medium                 |  |

| WIDTH                | VERTICAL REPEAT    | HORIZONTAL REPEAT  | CONTENT                                                         |
|----------------------|--------------------|--------------------|-----------------------------------------------------------------|
| 52.00 in (132.08 cm) | 4.75 in (12.06 cm) | 4.38 in (11.13 cm) | Embroidery: 100% Viscose,<br>Base: 50% Polyester, 50%<br>Cotton |
| BACKING              | PRODUCT NUMBER     | DATE BOOKED        | COUNTRY                                                         |
|                      | 6065106            | 07/2022            | India                                                           |
| CLEANING CODES       | _                  |                    |                                                                 |
| S                    |                    |                    |                                                                 |

ADDITIONAL PRODUCT NOTES

RAILROADED

Not Railroaded

Exclusive Pattern, Embroidered Textiles Are Not, Guaranteed For Precise Color, Matching And Colorfastness., Color Placement Of Embroidery, May Vary. All Measurements, Quoted For Repeats Are, Approximate.