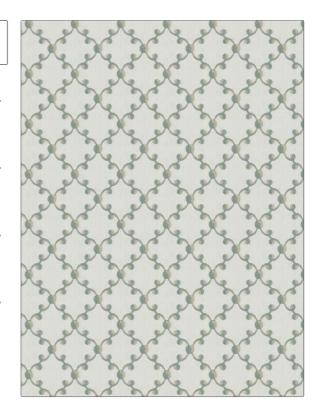

## FABRICUT Fabric Product Details

| PATTERN                                                   | Morisette |                          |  |
|-----------------------------------------------------------|-----------|--------------------------|--|
| COLOR                                                     | La Mer    |                          |  |
|                                                           |           |                          |  |
| BRAND                                                     |           | APPLICATION              |  |
| Fabricut                                                  |           | Fabric                   |  |
| USES                                                      |           | CATEGORIES               |  |
| Bedding, Drapery                                          |           | Crewels / Embroideries   |  |
| воок                                                      |           | COLORS                   |  |
| French General Jardin                                     |           | Aqua / Teal, Light Green |  |
| DESIGN TYPES                                              |           | SCALE                    |  |
| Embroidery, Lattice /<br>Fretwork, Scrollwork,<br>Diamond |           | Medium                   |  |

| WIDTH                | VERTICAL REPEAT    | HORIZONTAL REPEAT  | CONTENT                                                         |
|----------------------|--------------------|--------------------|-----------------------------------------------------------------|
| 52.00 in (132.08 cm) | 4.75 in (12.06 cm) | 4.38 in (11.13 cm) | Embroidery: 100% Viscose,<br>Base: 50% Polyester, 50%<br>Cotton |
| BACKING              | PRODUCT NUMBER     | DATE BOOKED        | COUNTRY                                                         |
|                      | 6065107            | 07/2022            | India                                                           |
| CLEANING CODES       | _                  |                    |                                                                 |
| 3                    |                    |                    |                                                                 |