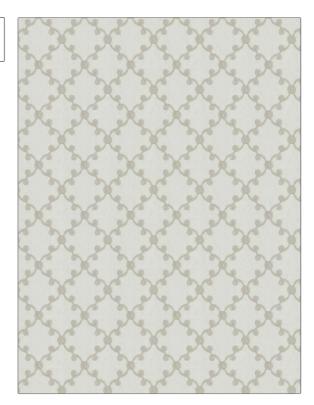

## FABRICUT Fabric Product Details

| PATTERN                                                   | Morisette |                          |  |
|-----------------------------------------------------------|-----------|--------------------------|--|
| COLOR                                                     | Bisque    |                          |  |
|                                                           |           |                          |  |
| BRAND                                                     |           | APPLICATION              |  |
| Fabricut                                                  |           | Fabric                   |  |
| USES                                                      |           | CATEGORIES               |  |
| Bedding, Drapery                                          |           | Crewels / Embroideries   |  |
| воок                                                      |           | COLORS                   |  |
| French General Linen                                      |           | Beige, Off White / Ivory |  |
| DESIGN TYPES                                              |           | SCALE                    |  |
| Embroidery, Lattice /<br>Fretwork, Scrollwork,<br>Diamond |           | Medium                   |  |

| WIDTH                | VERTICAL REPEAT    | HORIZONTAL REPEAT  | CONTENT                                                         |
|----------------------|--------------------|--------------------|-----------------------------------------------------------------|
| 52.00 in (132.08 cm) | 4.75 in (12.06 cm) | 4.38 in (11.13 cm) | Embroidery: 100% Viscose,<br>Base: 50% Polyester, 50%<br>Cotton |
| BACKING              | PRODUCT NUMBER     | DATE BOOKED        | COUNTRY                                                         |
|                      | 6065108            | 07/2022            | India                                                           |
| CLEANING CODES       | _                  |                    |                                                                 |
| 3                    |                    |                    |                                                                 |