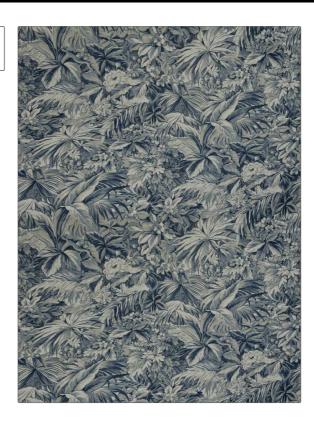

## FABRICUT Fabric Product Details

| PATTERN<br>COLOR | Baxter<br>Indigo |  |
|------------------|------------------|--|
|                  |                  |  |

BRAND APPLICATION

Fabricut Fabric

USES CATEGORIES

Bedding, Drapery, Prints, Linen Multipurpose, Upholstery

BOOK COLORS

French General Indigo Navy

DESIGN TYPES SCALE

Large

Print Pattern, Toile, Tropical / Botanical

RAILROADED

Not Railroaded

| WIDTH                | VERTICAL REPEAT         | HORIZONTAL REPEAT                                | CONTENT              |
|----------------------|-------------------------|--------------------------------------------------|----------------------|
| 54.00 in (137.16 cm) | 36.00 in (91.44 cm)     | 27.00 in (68.58 cm)                              | 55% Linen, 45% Rayon |
| BACKING              | FIRE CODES              | DOUBLE RUBS                                      | PRODUCT NUMBER       |
|                      | UFAC Class I / NFPA 260 | Exceeds 21,000 Double<br>Rubs (Wyzenbeek Method) | 6066704              |
| DATE BOOKED          | COUNTRY                 | CLEANING CODES                                   |                      |
| 07/2022              | China                   | S                                                |                      |