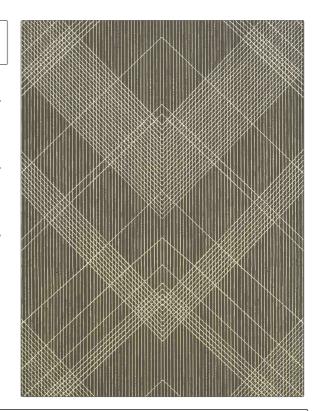

## $FABRICUT^{\circ}$ Wallcovering Product Details

PATTERN 50389W Quasimi COLOR TAUPE-03

BRAND APPLICATION

Fabricut Wallcovering

CATEGORIES BOOK

Non - Woven, Wallpaper Luxe Subtleties Wallcovering

COLORS DESIGN TYPES

Taupe / Tan, Metallic, Gold Lattice / Fretwork,

Contemporary / Modern, Diamond

SCALE

Large

| WIDTH               | VERTICAL REPEAT                                       | HORIZONTAL REPEAT   | CONTENT                         |
|---------------------|-------------------------------------------------------|---------------------|---------------------------------|
| 21.00 in (53.34 cm) | 25.25 in (64.14 cm)                                   | 21.00 in (53.34 cm) | 85% Cellulose, 15%<br>Polyester |
| BACKING             | FIRE CODES                                            | PRODUCT NUMBER      | DATE BOOKED                     |
| Pretrimmed          | Passes ASTM-E84, Ce Mark<br>Certified, Passes EN15102 | 6072503             | 04/2022                         |
| COUNTRY             |                                                       |                     |                                 |
| China               |                                                       |                     |                                 |