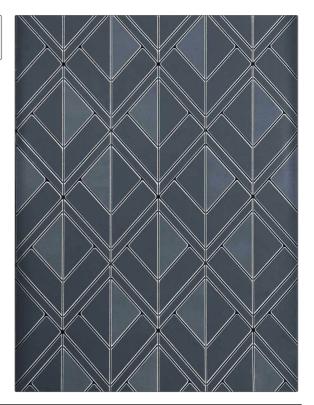

## FABRICUT® Wallcovering Product Details

PATTERN 50390W Sarfa
COLOR 502

BRAND APPLICATION

Fabricut Wallcovering

CATEGORIES COLORS

Wallpaper Navy, Metallic

DESIGN TYPES SCALE

Large

ADDITIONAL PRODUCT NOTES

Lattice / Fretwork,

Diamond

Strippable, Pretrimmed, Lead & Formaldehyde Free, Sure Strip, Pre-Pasted, Extra Washable, Ce Mark Certified, Passes EN15102, Drop Match