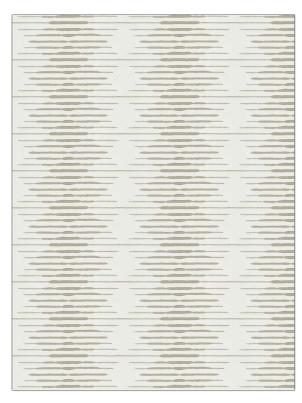

## FABRICUT Fabric Product Details

| PATTERN Proplyds COLOR 04 |                                                                   |  |
|---------------------------|-------------------------------------------------------------------|--|
| BRAND                     | APPLICATION                                                       |  |
| Fabricut                  | Fabric                                                            |  |
| USES                      | CATEGORIES                                                        |  |
| Bedding, Drapery          | Crewels / Embroideries                                            |  |
| COLORS                    | DESIGN TYPES                                                      |  |
| Grey                      | Embroidery, Global /<br>Ethnic, Stripes,<br>Contemporary / Modern |  |
| SCALE                     | RAILROADED                                                        |  |
| Large                     | Not Railroaded                                                    |  |

| WIDTH                  | VERTICAL REPEAT   | HORIZONTAL REPEAT   | CONTENT                                             |
|------------------------|-------------------|---------------------|-----------------------------------------------------|
| 52.00 in (132.08 cm)   | 3.50 in (8.89 cm) | 10.50 in (26.67 cm) | Embroidery: 100%<br>Polyester, Base: 100%<br>Cotton |
| BACKING PRODUCT NUMBER | PRODUCT NUMBER    | COUNTRY             | CLEANING CODES                                      |
|                        | 6100704           | India               | S                                                   |