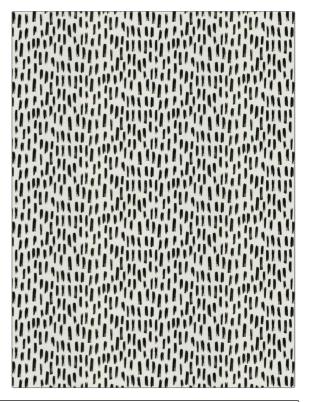

## $F A B R I C U T^{*}$ Fabric Product Details

| PATTERN Meteor Shower<br>COLOR 01             |                                         |  |
|-----------------------------------------------|-----------------------------------------|--|
| BRAND                                         | APPLICATION                             |  |
| Fabricut                                      | Fabric                                  |  |
| USES                                          | CATEGORIES                              |  |
| Bedding, Drapery,<br>Multipurpose, Upholstery | Raffia                                  |  |
| COLORS                                        | DESIGN TYPES                            |  |
| Black, White                                  | Print Pattern,<br>Contemporary / Modern |  |
| SCALE                                         | RAILROADED                              |  |
| Small                                         | Not Railroaded                          |  |