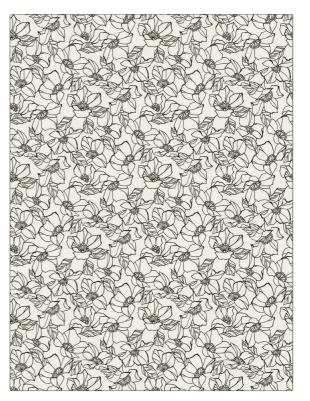

## FABRICUT<sup>®</sup>Fabric Product Details

| PATTERN<br>COLOR                                | Lovejoy Floral<br>Domino |              |
|-------------------------------------------------|--------------------------|--------------|
| BRAND                                           |                          | APPLICATION  |
| Fabricut                                        |                          | Fabric       |
| USES                                            |                          | CATEGORIES   |
| Bedding, Drapery,<br>Multipurpose, Upholstery   |                          | Prints       |
| воок                                            |                          | COLORS       |
| Modern Nuances Linen /<br>Noir                  |                          | Black, White |
| DESIGN TYPES                                    |                          | SCALE        |
| Floral, Print Pattern,<br>Contemporary / Modern |                          | Large        |
| RAILROADEE                                      | )                        |              |