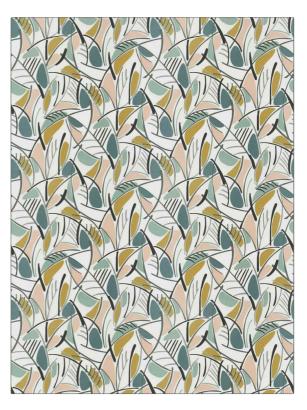

## FABRICUT<sup>®</sup>Fabric Product Details

| PATTERN Epsilon<br>COLOR Opal                 |                                    |  |
|-----------------------------------------------|------------------------------------|--|
| BRAND                                         | APPLICATION                        |  |
| Fabricut                                      | Fabric                             |  |
| USES                                          | CATEGORIES                         |  |
| Bedding, Drapery,<br>Multipurpose, Upholstery | Prints                             |  |
| воок                                          | COLORS                             |  |
| Modern Nuances Canyon /<br>Sun                | Aqua / Teal, Pink, Multi-<br>Color |  |
| DESIGN TYPES                                  | SCALE                              |  |
| Print Pattern,<br>Contemporary / Modern       | Large                              |  |
| RAILROADED                                    |                                    |  |

Not Railroaded

| WIDTH                | VERTICAL REPEAT                                  | HORIZONTAL REPEAT   | CONTENT     |
|----------------------|--------------------------------------------------|---------------------|-------------|
| 54.00 in (137.16 cm) | 27.00 in (68.58 cm)                              | 27.00 in (68.58 cm) | 100% Cotton |
| BACKING              | DOUBLE RUBS                                      | PRODUCT NUMBER      | DATE BOOKED |
|                      | Exceeds 50,000 Double<br>Rubs (Wyzenbeek Method) | 6103701             | 04/2022     |
| COUNTRY              | CLEANING CODES                                   |                     |             |
| Spain                | S                                                |                     |             |