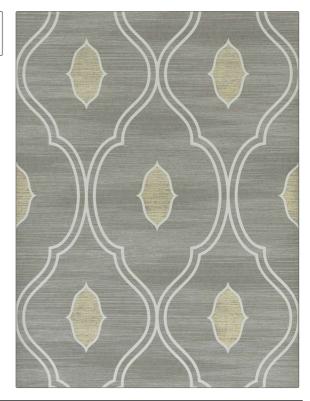

## FABRICUT<sup>®</sup> Wallcovering Product Details

PATTERN 50396W Parnell color 501

BRAND APPLICATION

Fabricut Wallcovering

CATEGORIES COLORS

Non - Woven, Prints Grey, Metallic, Gold

DESIGN TYPES SCALE

Print Pattern, Medallion, Ogee, Damask Large

| WIDTH                  | VERTICAL REPEAT                                       | HORIZONTAL REPEAT   | CONTENT       |
|------------------------|-------------------------------------------------------|---------------------|---------------|
| 20.88 in (53.04 cm)    | 18.00 in (45.72 cm)                                   | 20.88 in (53.04 cm) | 100% Nonwoven |
| BACKING                | FIRE CODES                                            | PRODUCT NUMBER      | COUNTRY       |
| Strippable, Pretrimmed | Passes ASTM-E84, Ce Mark<br>Certified, Passes EN15102 | 6104601             | Netherlands   |