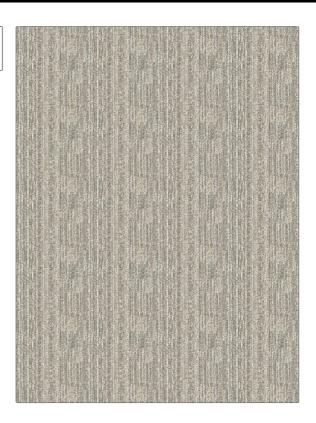

## FABRICUT Fabric Product Details

PATTERN Hudson COLOR Shale

BRAND

Fabricut Fabric

USES CATEGORIES

Upholstery Easy To Clean, Fibreguard,

Wovens, Solids / Small Scale Patterns

BOOK COLORS

Fibreguard Performance By Color Flint

ance By Grey, Off White / Ivory

Small

APPLICATION

DESIGN TYPES SCALE

Small Scale Woven, Texture

Plain

RAILROADED

Railroaded

| WIDTH                      | FINISH      | VERTICAL REPEAT                      | HORIZONTAL REPEAT                   |
|----------------------------|-------------|--------------------------------------|-------------------------------------|
| 55.00 in (139.70 cm)       | Fibreguard  | 0.00 in (0.00 cm)                    | 0.00 in (0.00 cm)                   |
| CONTENT 49% Polyester, 42% | BACKING     | FIRE CODES  UFAC Class I / NFPA 260, | DOUBLE RUBS  Exceeds 100,000 Double |
| Viscose, 9% Cotton         |             | Passes MVS 302                       | Rubs (Wyzenbeek Method)             |
| PRODUCT NUMBER             | DATE BOOKED | COUNTRY                              | CLEANING CODES                      |
| 6114304                    | 03/2022     | India                                | ww                                  |
|                            |             |                                      |                                     |