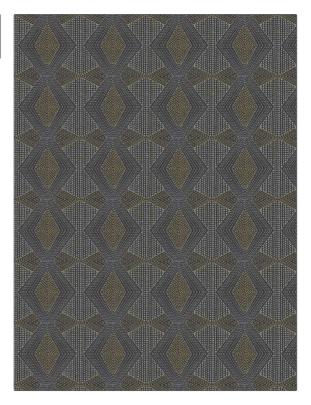

## FABRICUT Fabric Product Details

| PATTERN<br>COLOR                                | Lyrids<br>Caspian |                        |  |
|-------------------------------------------------|-------------------|------------------------|--|
| BRAND                                           |                   | APPLICATION            |  |
| Fabricut                                        |                   | Fabric                 |  |
| USES                                            |                   | CATEGORIES             |  |
| Bedding, Drapery                                |                   | Crewels / Embroideries |  |
| воок                                            |                   | COLORS                 |  |
| Modern Nuances Blue /<br>Jade                   |                   | Blue, Navy             |  |
| DESIGN TYPES                                    |                   | SCALE                  |  |
| Embroidery, Geometric,<br>Contemporary / Modern |                   | Medium                 |  |
| RAILROADED                                      |                   |                        |  |

Not Railroaded

| WIDTH                | VERTICAL REPEAT    | HORIZONTAL REPEAT  | CONTENT                                                           |
|----------------------|--------------------|--------------------|-------------------------------------------------------------------|
| 50.00 in (127.00 cm) | 6.00 in (15.24 cm) | 6.25 in (15.88 cm) | Embroidery: 100%<br>Polyester, Base: 50%<br>Polyester, 50% Cotton |
| BACKING              | PRODUCT NUMBER     | DATE BOOKED        | COUNTRY                                                           |
|                      | 6118102            | 04/2022            | India                                                             |
| CLEANING CODES       | -                  |                    |                                                                   |