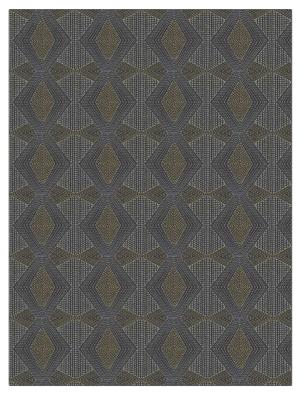

## FABRICUT Fabric Product Details

| PATTERN<br>COLOR | Lyrids<br>02 |                                                 |  |
|------------------|--------------|-------------------------------------------------|--|
|                  |              |                                                 |  |
| BRAND            |              | APPLICATION                                     |  |
| Fabricut         |              | Fabric                                          |  |
| USES             |              | CATEGORIES                                      |  |
| Bedding, Drapery |              | Crewels / Embroideries                          |  |
| COLORS           |              | DESIGN TYPES                                    |  |
| Blue, Navy       |              | Embroidery, Geometric,<br>Contemporary / Modern |  |
| SCALE            |              | RAILROADED                                      |  |
| Medium           |              | Not Railroaded                                  |  |

| WIDTH                | VERTICAL REPEAT    | HORIZONTAL REPEAT  | CONTENT                                                           |
|----------------------|--------------------|--------------------|-------------------------------------------------------------------|
| 50.00 in (127.00 cm) | 6.00 in (15.24 cm) | 6.25 in (15.88 cm) | Embroidery: 100%<br>Polyester, Base: 50%<br>Polyester, 50% Cotton |
| BACKING              | PRODUCT NUMBER     | COUNTRY            | CLEANING CODES                                                    |
|                      | 6118202            | India              | S                                                                 |
|                      |                    |                    |                                                                   |