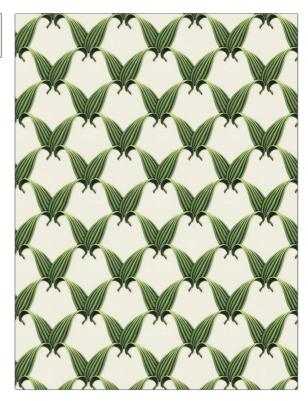

## FABRICUT Fabric Product Details

| PATTERN Pulsar Pa | alm                                                              |
|-------------------|------------------------------------------------------------------|
| color 02          |                                                                  |
| BRAND             | APPLICATION                                                      |
| Fabricut          | Fabric                                                           |
| USES              | CATEGORIES                                                       |
| Bedding, Drapery  | Prints                                                           |
| COLORS            | DESIGN TYPES                                                     |
| Green             | Print Pattern, Tropical /<br>Botanical, Contemporary /<br>Modern |
| SCALE             | RAILROADED                                                       |
| Large             | Not Railroaded                                                   |