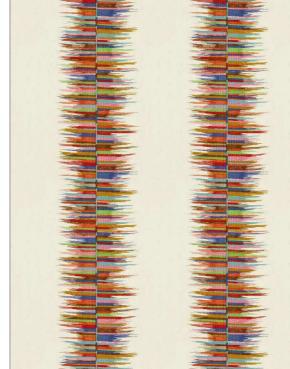

## FABRICUT<sup>®</sup>Fabric Product Details

| PATTERN<br>COLOR | Supernova<br>01 |                                         |  |
|------------------|-----------------|-----------------------------------------|--|
| BRAND            |                 | APPLICATION                             |  |
| Fabricut         |                 | Fabric                                  |  |
| USES             |                 | CATEGORIES                              |  |
| Bedding, Drapery |                 | Crewels / Embroideries                  |  |
| COLORS           |                 | DESIGN TYPES                            |  |
| Red, Multi-Color |                 | Embroidery, Global /<br>Ethnic, Stripes |  |
| SCALE            |                 | RAILROADED                              |  |
| Large            |                 | Not Railroaded                          |  |

| WIDTH                | VERTICAL REPEAT     | HORIZONTAL REPEAT   | CONTENT                                                         |
|----------------------|---------------------|---------------------|-----------------------------------------------------------------|
| 50.00 in (127.00 cm) | 15.25 in (38.74 cm) | 12.50 in (31.75 cm) | Embroidery: 51% Viscose,<br>49% Polyester, Base: 100%<br>Cotton |
| BACKING              | PRODUCT NUMBER      | COUNTRY             | CLEANING CODES                                                  |
|                      | 6119201             | India               | S                                                               |

## ADDITIONAL PRODUCT NOTES

Embroidered Textiles Are Not, Guaranteed For Precise Color, Matching And Colorfastness., Color Placement Of Embroidery, May Vary. All Measurements, Quoted For Repeats Are, Approximate.