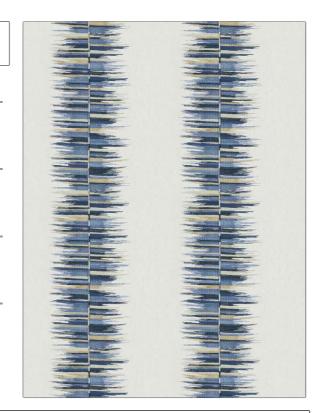

## FABRICUT Fabric Product Details

PATTERN Supernova color 03

BRAND APPLICATION

Fabricut Fabric

USES CATEGORIES

Bedding, Drapery Crewels / Embroideries

COLORS DESIGN TYPES

Blue Embroidery, Global /

Ethnic, Stripes

SCALE RAILROADED

Large Not Railroaded

| WIDTH                | VERTICAL REPEAT     | HORIZONTAL REPEAT   | CONTENT                                                         |
|----------------------|---------------------|---------------------|-----------------------------------------------------------------|
| 50.00 in (127.00 cm) | 15.25 in (38.74 cm) | 12.50 in (31.75 cm) | Embroidery: 51% Viscose,<br>49% Polyester, Base: 100%<br>Cotton |
| BACKING              | PRODUCT NUMBER      | COUNTRY             | CLEANING CODES                                                  |
|                      | 6119203             | India               | S                                                               |