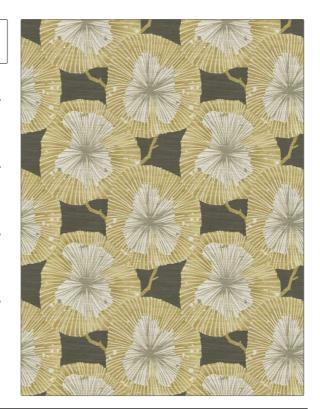

## FABRICUT Fabric Product Details

PATTERN Saturn COLOR 01

BRAND APPLICATION

Fabricut Fabric

USES CATEGORIES

Bedding, Drapery, Prints Multipurpose, Upholstery

COLORS DESIGN TYPES

Black, Taupe / Tan, Gold Floral, Asian, Print Pattern

SCALE RAILROADED

Large Not Railroaded

| WIDTH                | FINISH                        | VERTICAL REPEAT     | HORIZONTAL REPEAT                                |
|----------------------|-------------------------------|---------------------|--------------------------------------------------|
| 54.00 in (137.16 cm) | Soil & Stain Repellent Finish | 12.63 in (32.08 cm) | 13.50 in (34.29 cm)                              |
| CONTENT              | BACKING                       | FIRE CODES          | DOUBLE RUBS                                      |
| 100% Cotton          |                               | UFAC Class I        | Exceeds 12,000 Double<br>Rubs (Wyzenbeek Method) |
| PRODUCT NUMBER       | COUNTRY                       | CLEANING CODES      | _                                                |
| 6121501              | Pakistan                      | S                   |                                                  |