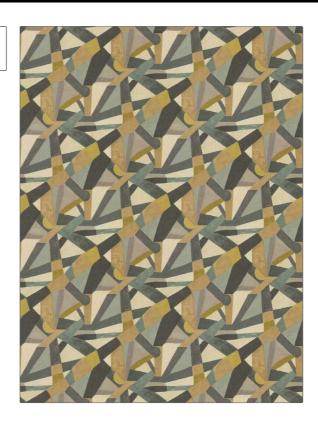

## FABRICUT Fabric Product Details

Grey, Navy, Light Green

SCALE

Large

| PATTERN | Take Off |
|---------|----------|
| COLOR   | Seaglass |

BRAND APPLICATION

Fabricut Fabric

USES CATEGORIES

Bedding, Drapery, Prints Multipurpose, Upholstery

BOOK COLORS

Modern Nuances Blue /

Jade

Geometric, Print Pattern, Contemporary / Modern

RAILROADED

DESIGN TYPES

Not Railroaded

| WIDTH                | VERTICAL REPEAT     | HORIZONTAL REPEAT                                | CONTENT                                              |
|----------------------|---------------------|--------------------------------------------------|------------------------------------------------------|
| 54.00 in (137.16 cm) | 18.00 in (45.72 cm) | 13.50 in (34.29 cm)                              | 36% Polyester, 26% Cotton,<br>22% Viscose, 16% Linen |
| BACKING              | FIRE CODES          | DOUBLE RUBS                                      | PRODUCT NUMBER                                       |
|                      | UFAC Class I        | Exceeds 12,000 Double<br>Rubs (Wyzenbeek Method) | 6121602                                              |
| DATE BOOKED          | COUNTRY             | CLEANING CODES                                   |                                                      |
| 04/2022              | China               | S                                                |                                                      |