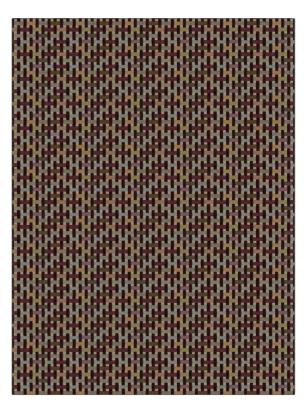

## FABRICUT Fabric Product Details

| PATTERN Milepost Color Cabernet |                                                    |  |
|---------------------------------|----------------------------------------------------|--|
| BRAND                           | APPLICATION                                        |  |
| Fabricut                        | Fabric                                             |  |
| USES                            | CATEGORIES                                         |  |
| Upholstery                      | Wovens, Solids / Small<br>Scale Patterns, Chenille |  |
| COLORS                          | DESIGN TYPES                                       |  |
| Burgundy, Multi-Color           | Geometric, Check / Plaid                           |  |
| SCALE                           | RAILROADED                                         |  |
| Small                           | Not Railroaded                                     |  |