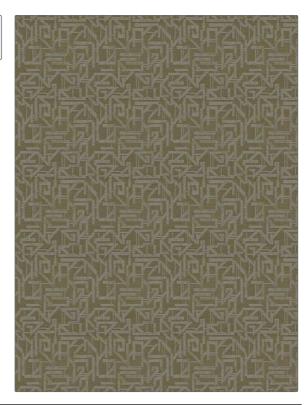

## FABRICUT<sup>®</sup> Fabric Product Details

| PATTERN Perplexity COLOR Driftwood |                                     |  |
|------------------------------------|-------------------------------------|--|
| color Driftwood                    |                                     |  |
| BRAND                              | APPLICATION                         |  |
| Fabricut                           | Fabric                              |  |
|                                    |                                     |  |
| USES                               | CATEGORIES                          |  |
| Upholstery                         | Wovens, Chenille                    |  |
| COLORS                             | DESIGN TYPES                        |  |
| Grey, Taupe / Tan                  | Geometric, Contemporary /<br>Modern |  |
| SCALE                              | RAILROADED                          |  |
| Medium                             | Not Railroaded                      |  |