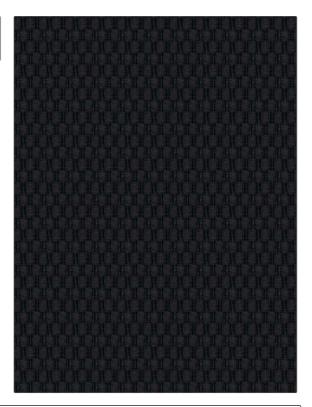

## FABRICUT Fabric Product Details

| PATTERN Trope  |                                                       |  |
|----------------|-------------------------------------------------------|--|
| color Sapphire |                                                       |  |
|                |                                                       |  |
| BRAND          | APPLICATION                                           |  |
| Fabricut       | Fabric                                                |  |
| USES           | CATEGORIES                                            |  |
| Upholstery     | Wovens, Chenille                                      |  |
|                |                                                       |  |
| COLORS         | DESIGN TYPES                                          |  |
| Navy           | Geometric, Small Scale<br>Woven, Solid, Texture Plain |  |
| SCALE          | RAILROADED                                            |  |
| Small          | Not Railroaded                                        |  |