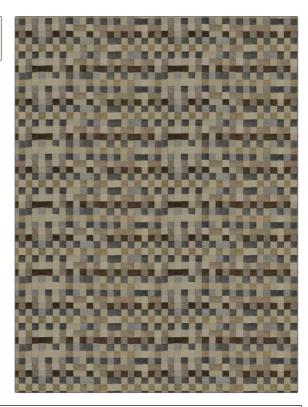

## FABRICUT Fabric Product Details

| PATTERN Bourn            |                                                    |  |
|--------------------------|----------------------------------------------------|--|
| color Earth              |                                                    |  |
| BRAND                    | APPLICATION                                        |  |
| Fabricut                 | Fabric                                             |  |
|                          |                                                    |  |
| USES                     | CATEGORIES                                         |  |
| Upholstery               | Wovens, Chenille                                   |  |
| COLORS                   | DESIGN TYPES                                       |  |
| Grey, Brown, Taupe / Tan | Geometric, Check / Plaid,<br>Contemporary / Modern |  |
| SCALE                    | RAILROADED                                         |  |
| Medium                   | Not Railroaded                                     |  |

| WIDTH                  | VERTICAL REPEAT    | HORIZONTAL REPEAT   | CONTENT                                                   |
|------------------------|--------------------|---------------------|-----------------------------------------------------------|
| 54.00 in (137.16 cm)   | 6.50 in (16.51 cm) | 13.00 in (33.02 cm) | 37% Polyester, 32%<br>Viscose, 18% Cotton, 13%<br>Acrylic |
| BACKING PRODUCT NUMBER | COUNTRY            | _                   |                                                           |
|                        | 6149201            | Turkey              |                                                           |