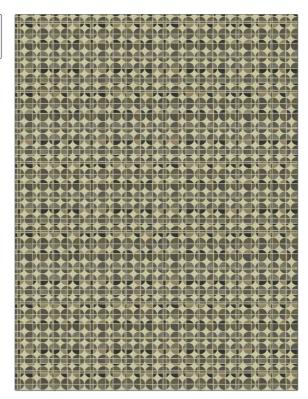

## FABRICUT Fabric Product Details

| PATTERN                            | Eminent    |                                                     |  |
|------------------------------------|------------|-----------------------------------------------------|--|
| COLOR                              | Fieldstone |                                                     |  |
|                                    |            |                                                     |  |
| BRAND                              |            | APPLICATION                                         |  |
| Fabricut                           |            | Fabric                                              |  |
| USES                               |            | CATEGORIES                                          |  |
| Upholstery                         |            | Wovens, Solids / Small<br>Scale Patterns, Chenille  |  |
| COLORS                             |            | DESIGN TYPES                                        |  |
| Black, Grey, Beige, Taupe /<br>Tan |            | Geometric, Contemporary /<br>Modern, Dots / Circles |  |
| SCALE                              |            | RAILROADED                                          |  |
| Medium                             |            | Not Railroaded                                      |  |

| WIDTH                | VERTICAL REPEAT     | HORIZONTAL REPEAT  | CONTENT                   |
|----------------------|---------------------|--------------------|---------------------------|
| 54.00 in (137.16 cm) | 13.43 in (34.11 cm) | 6.97 in (17.70 cm) | 78% Polyester, 22% Cotton |
| BACKING              | PRODUCT NUMBER      | COUNTRY            |                           |
|                      | 6149702             | Turkey             |                           |