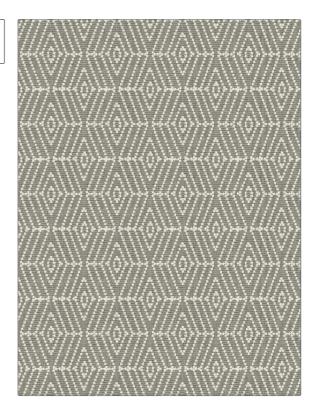

## FABRICUT Fabric Product Details

| PATTERN Staghorn COLOR Grey                                 |                                   |  |
|-------------------------------------------------------------|-----------------------------------|--|
| BRAND                                                       | APPLICATION                       |  |
| Fabricut                                                    | Fabric                            |  |
| USES                                                        | CATEGORIES                        |  |
| Drapery                                                     | Casements, Crewels / Embroideries |  |
| воок                                                        | COLORS                            |  |
| Graceful Ease                                               | Grey                              |  |
| DESIGN TYPES                                                | SCALE                             |  |
| Embroidery, Geometric,<br>Contemporary / Modern,<br>Diamond | Large                             |  |

| WIDTH                | VERTICAL REPEAT    | HORIZONTAL REPEAT  | CONTENT                                           |
|----------------------|--------------------|--------------------|---------------------------------------------------|
| 51.00 in (129.54 cm) | 6.50 in (16.51 cm) | 6.38 in (16.21 cm) | Embroidery: 100% Viscose,<br>Base: 100% Polyester |
| BACKING              | PRODUCT NUMBER     | DATE BOOKED        | COUNTRY                                           |
|                      | 6156301            | 03/2022            | India                                             |
| CLEANING CODES       | _                  |                    |                                                   |
| S                    |                    |                    |                                                   |
|                      |                    |                    |                                                   |