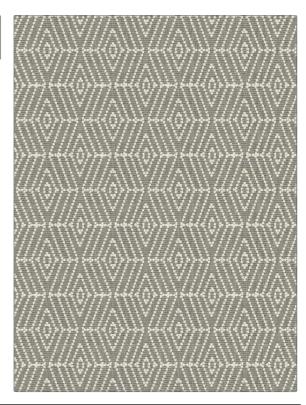

## FABRICUT Fabric Product Details

| PATTERN<br>COLOR | Staghorn<br>01 |                                                             |
|------------------|----------------|-------------------------------------------------------------|
| BRAND            |                | APPLICATION                                                 |
| Fabricut         |                | Fabric                                                      |
| USES             |                | CATEGORIES                                                  |
| Drapery          |                | Casements, Crewels / Embroideries                           |
| COLORS           |                | DESIGN TYPES                                                |
| Grey             |                | Embroidery, Geometric,<br>Contemporary / Modern,<br>Diamond |
| SCALE            |                | RAILROADED                                                  |
| Large            |                | Not Railroaded                                              |

| WIDTH                | VERTICAL REPEAT    | HORIZONTAL REPEAT  | CONTENT                                           |
|----------------------|--------------------|--------------------|---------------------------------------------------|
| 51.00 in (129.54 cm) | 6.50 in (16.51 cm) | 6.38 in (16.21 cm) | Embroidery: 100% Viscose,<br>Base: 100% Polyester |
| BACKING              | PRODUCT NUMBER     | COUNTRY            | CLEANING CODES                                    |
|                      | 6156501            | India              | S                                                 |

ADDITIONAL PRODUCT NOTES

Exclusive Pattern, Embroidered Textiles Are Not, Guaranteed For Precise Color, Matching And Colorfastness., Color Placement Of Embroidery, May Vary. All Measurements, Quoted For Repeats Are, Approximate.