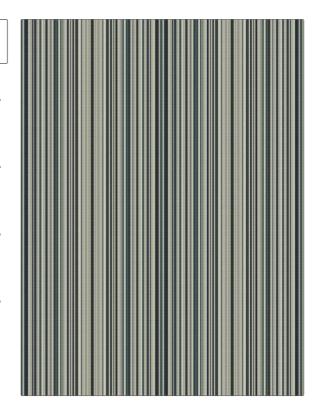

## FABRICUT Fabric Product Details

PATTERN Comet Stripe
COLOR 02

BRAND APPLICATION

Fabricut Fabric

USES CATEGORIES

Upholstery Velvet / Grospoint,

Wovens

COLORS DESIGN TYPES

Blue, Aqua / Teal Stripes

SCALE RAILROADED

Small Not Railroaded

| WIDTH                | VERTICAL REPEAT   | HORIZONTAL REPEAT                                | CONTENT                  |
|----------------------|-------------------|--------------------------------------------------|--------------------------|
| 54.00 in (137.16 cm) | 0.00 in (0.00 cm) | 13.50 in (34.29 cm)                              | 52% Rayon, 48% Polyester |
| BACKING              | FIRE CODES        | DOUBLE RUBS                                      | PRODUCT NUMBER           |
| 100% Acrylic Backing | UFAC Class I      | Exceeds 15,000 Double<br>Rubs (Wyzenbeek Method) | 6158302                  |
| COUNTRY              | CLEANING CODES    | _                                                |                          |
| Indonesia            | S                 |                                                  |                          |