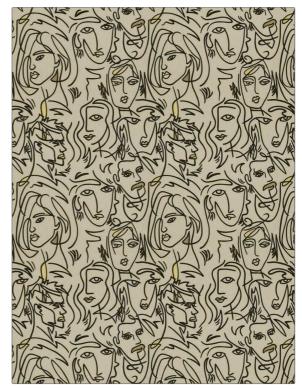

## FABRICUT Fabric Product Details

| PATTERN Unmasked COLOR 01 |                                               |  |
|---------------------------|-----------------------------------------------|--|
|                           |                                               |  |
| BRAND                     | APPLICATION                                   |  |
| Fabricut                  | Fabric                                        |  |
|                           |                                               |  |
| USES                      | CATEGORIES                                    |  |
| Bedding, Drapery          | Crewels / Embroideries                        |  |
|                           |                                               |  |
| COLORS                    | DESIGN TYPES                                  |  |
| Black, Metallic, Gold     | Embroidery, Novelty,<br>Contemporary / Modern |  |
| SCALE                     | RAILROADED                                    |  |
| Large                     | Not Railroaded                                |  |