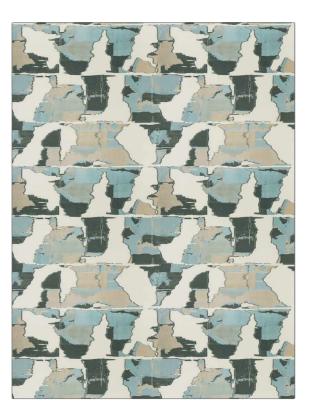

## FABRICUT<sup>®</sup>Fabric Product Details

| PATTERN Oort Cloud<br>COLOR Jade                        |                    |  |
|---------------------------------------------------------|--------------------|--|
| BRAND                                                   | APPLICATION        |  |
| Fabricut                                                | Fabric             |  |
| USES                                                    | CATEGORIES         |  |
| Bedding, Drapery                                        | Wovens, Faux Silk  |  |
| BOOK                                                    | COLORS             |  |
| Modern Nuances Blue /<br>Jade                           | Green, Aqua / Teal |  |
| DESIGN TYPES                                            | SCALE              |  |
| Jacquard Pattern,<br>Contemporary / Modern,<br>Abstract | Large              |  |
| RAILROADED                                              |                    |  |