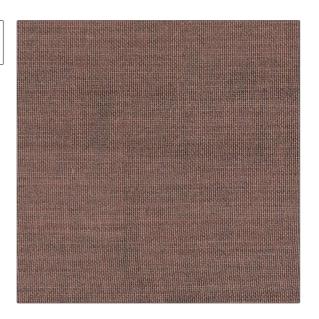

## FABRICUT Fabric Product Details

PATTERN Rubino
COLOR Soft Berry

BRAND APPLICATION

Decortex Fabric

USES CATEGORIES

Drapery Sheer, Solids / Small Scale

**Patterns** 

BOOK COLORS

Decortex Firenze 2021 Pink

DESIGN TYPES RAILROADED

Solid Railroaded

| WIDTH                 | VERTICAL REPEAT   | HORIZONTAL REPEAT | CONTENT                            |
|-----------------------|-------------------|-------------------|------------------------------------|
| 126.00 in (320.04 cm) | 0.00 in (0.00 cm) | 0.00 in (0.00 cm) | 46% Cotton, 43% Modal,<br>11% Wool |
| BACKING               | PRODUCT NUMBER    | DATE BOOKED       | COUNTRY                            |
|                       | 6178410           | 03/2022           | Italy                              |