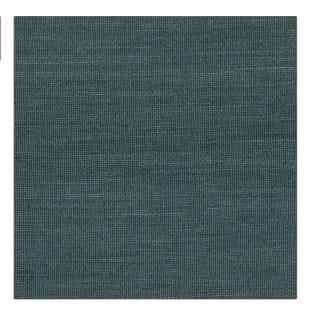

## FABRICUT® Fabric Product Details

| PATTERN Rubino COLOR 06 |                                         |  |
|-------------------------|-----------------------------------------|--|
| BRAND                   | APPLICATION                             |  |
| Decortex                | Fabric                                  |  |
| USES                    | CATEGORIES                              |  |
| Drapery                 | Sheer, Solids / Small Scale<br>Patterns |  |
| COLORS                  | DESIGN TYPES                            |  |
| Blue                    | Solid                                   |  |
| RAILROADED              | _                                       |  |