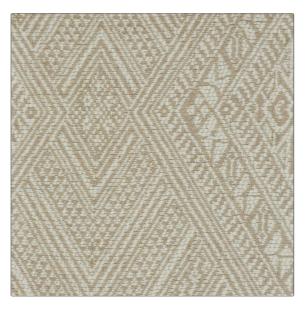

## FABRICUT<sup>®</sup>Fabric Product Details

| PATTERN                           | Frammenti 3936 |                              |  |
|-----------------------------------|----------------|------------------------------|--|
| COLOR                             | 02             |                              |  |
|                                   |                |                              |  |
| BRAND                             |                | APPLICATION                  |  |
| Decortex                          |                | Fabric                       |  |
|                                   |                |                              |  |
| USES                              |                | CATEGORIES                   |  |
| Bedding, Drapery,<br>Multipurpose |                | Wide Width, Wovens,<br>Linen |  |
| COLORS                            |                | DESIGN TYPES                 |  |
| Linen                             |                | Diamond                      |  |
| SCALE                             |                | RAILROADED                   |  |
| Large                             |                | Railroaded                   |  |

| WIDTH                 | VERTICAL REPEAT     | HORIZONTAL REPEAT   | CONTENT        |
|-----------------------|---------------------|---------------------|----------------|
| 118.00 in (299.72 cm) | 21.60 in (54.86 cm) | 23.60 in (59.94 cm) | 100% Linen     |
| BACKING               | PRODUCT NUMBER      | COUNTRY             | CLEANING CODES |
|                       | 6188502             | Italy               | S              |