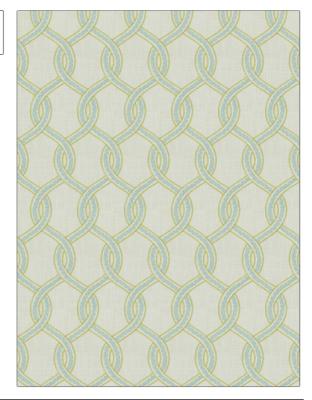

## FABRICUT Fabric Product Details

PATTERN Mola Lattice
COLOR Caribe

BRAND APPLICATION

Fabricut Fabric

USES CATEGORIES

Bedding, Drapery Crewels / Embroideries

COLORS DESIGN TYPES

Aqua / Teal, Light Green Embroidery, Lattice / Fretwork

SCALE RAILROADED

Medium Not Railroaded

| WIDTH                | VERTICAL REPEAT    | HORIZONTAL REPEAT  | CONTENT                                                                |
|----------------------|--------------------|--------------------|------------------------------------------------------------------------|
| 54.00 in (137.16 cm) | 9.25 in (23.50 cm) | 4.50 in (11.43 cm) | Base: 73% Cotton, 27%<br>Polyester, Embroidery 59%<br>Rayon 41% Cotton |
| BACKING              | PRODUCT NUMBER     | COUNTRY            | CLEANING CODES                                                         |
|                      | 6199801            | India              | S                                                                      |