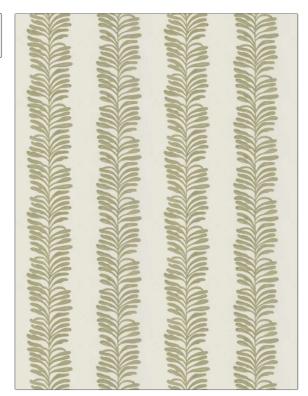

## FABRICUT Fabric Product Details

| PATTERN Grommalia COLOR Quarry |                         |  |
|--------------------------------|-------------------------|--|
| BRAND                          | APPLICATION             |  |
| Fabricut                       | Fabric                  |  |
| USES                           | CATEGORIES              |  |
| Bedding, Drapery               | Crewels / Embroideries  |  |
| COLORS                         | DESIGN TYPES            |  |
| Grey                           | Leaves, Stripes, Crewel |  |
| SCALE                          | RAILROADED              |  |
| Large                          | Not Railroaded          |  |

| WIDTH                | VERTICAL REPEAT     | HORIZONTAL REPEAT   | CONTENT                                                     |
|----------------------|---------------------|---------------------|-------------------------------------------------------------|
| 52.00 in (132.08 cm) | 11.75 in (29.84 cm) | 26.25 in (66.68 cm) | Embroidery: 100% Viscose,<br>Base: 59% Cotton, 41%<br>Linen |
| BACKING P            | PRODUCT NUMBER      | COUNTRY             | CLEANING CODES                                              |
|                      | 6201701             | India               | S                                                           |

ADDITIONAL PRODUCT NOTES

Exclusive Pattern, Embroidered Textiles Are Not, Guaranteed For Precise Color, Matching And Colorfastness., Color Placement Of Embroidery, May Vary. All Measurements, Quoted For Repeats Are, Approximate.