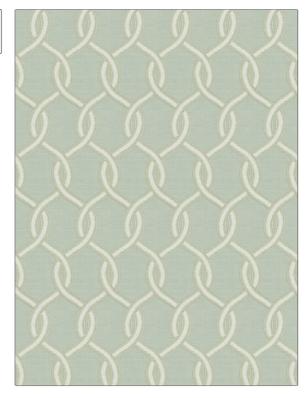

## FABRICUT Fabric Product Details

| PATTERN Mola Lattice COLOR Aqua |                                   |  |
|---------------------------------|-----------------------------------|--|
| BRAND                           | APPLICATION                       |  |
| Fabricut                        | Fabric                            |  |
| USES                            | CATEGORIES                        |  |
| Bedding, Drapery                | Crewels / Embroideries            |  |
| COLORS                          | DESIGN TYPES                      |  |
| Aqua / Teal                     | Embroidery, Lattice /<br>Fretwork |  |
| SCALE                           | RAILROADED                        |  |
| Medium                          | Not Railroaded                    |  |