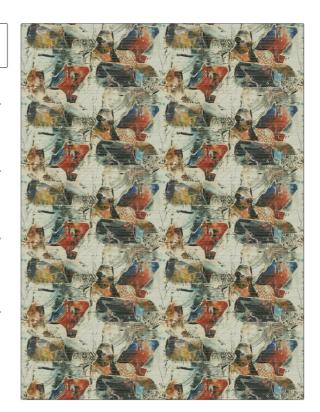

## FABRICUT Fabric Product Details

PATTERN Ines
COLOR Multi Splash

BRAND APPLICATION

Fabricut Fabric

USES CATEGORIES

Multipurpose, Upholstery Wovens, Prints, Chenille

COLORS DESIGN TYPES

Black, Multi-Color Print Pattern,

Contemporary / Modern,

Abstract

SCALE RAILROADED

Large Not Railroaded

| WIDTH                | VERTICAL REPEAT         | HORIZONTAL REPEAT   | CONTENT                                |
|----------------------|-------------------------|---------------------|----------------------------------------|
| 53.00 in (134.62 cm) | 15.50 in (39.37 cm)     | 26.50 in (67.31 cm) | 69% Polyester, 28% Rayon,<br>3% Cotton |
| BACKING              | FIRE CODES              | PRODUCT NUMBER      | COUNTRY                                |
| Knit Backed          | UFAC Class I / NFPA 260 | 6209001             | China                                  |
| CLEANING CODES       | _                       |                     |                                        |